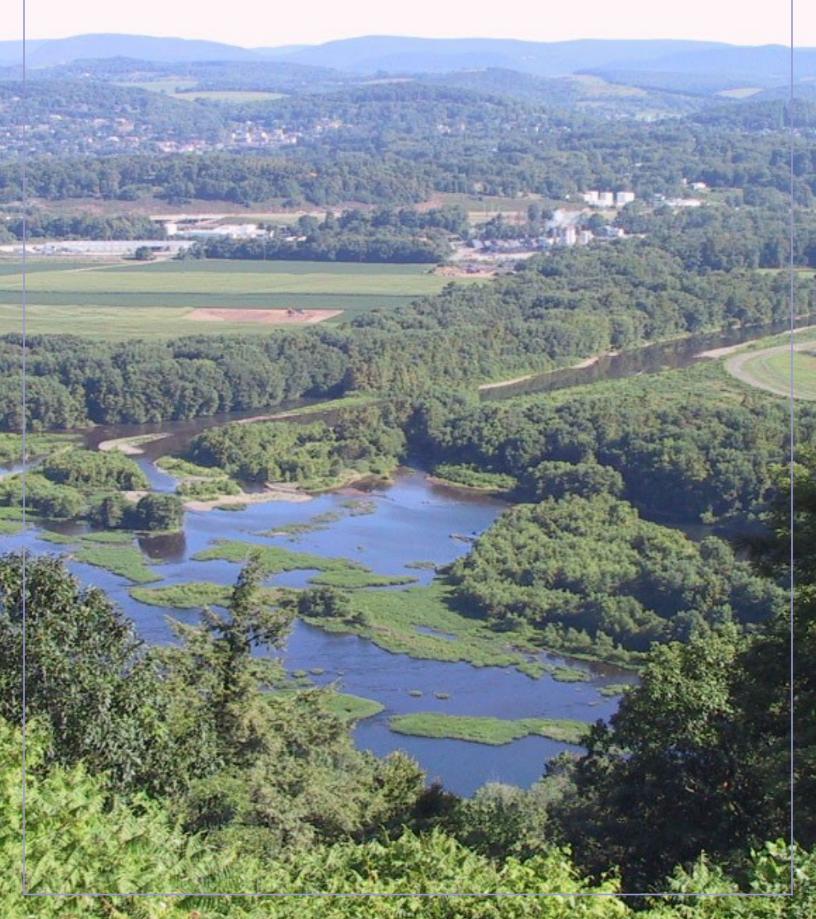

## RECREATIONAL HIGHLIGHTS

Williamsport/Lycoming County area, located in the heart of Pennsylvania's forest playground, offers a wide range of year-round recreational opportunities.

- More than 300,000 acres of public interest
- Pennsylvania's Fish Commission stocks three major county streams (totaling 158 miles) with trout and smallmouth bass
- Over 2,000,000 acres in North Central Pennsylvania are open to hunters of deer, bear, and small game
- Cross-country skiing is available throughout the region
  - Downhill skiing at Ski Sawmill is 45 minutes away
  - Crystal Lake Ski & Outdoor Center is 45 minutes away
  - Pocono Ski Resorts are 1 1/2 to 2 1/2 hours away
- 4 public parks (totaling 150 acres)
- 10 playgrounds
- 9 softball fields
- 15 tennis courts
- Municipal swimming pools
- Golf