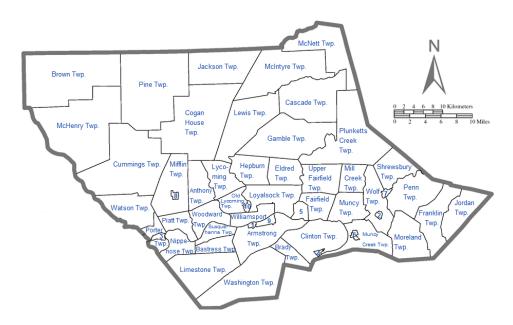

### MUNICIPALITIES

There are 52 municipalities in Lycoming County, Pennsylvania, which include cities, boroughs, and townships.

For a complete listing of Lycoming County townships, boroughs and city related contact information, go to <a href="https://www.lyco.org">www.lyco.org</a> under municipalities.

Below is a list of websites for various municipalities in Lycoming County.

- City of Williamsport—<u>www.cityofwilliamsport.org</u>
- Cogan House Township—www.coganhousetwp.org
- Cummings Township—<u>www.cummingstwp.com</u>
- Gamble Township—www.gambletownship.org
- Hepburn Township—www.hepburntownship.org
- Hughesville Borough—www.hughesvilleborough.com
- Jersey Shore Borough—<u>www.jerseyshoreboro.org</u>
- Loyalsock Township—www.loyalsocktownshipbos.com
- McHenry Township—www.mchenrytownship.org
- Mill Creek Township—www.millcreektwp.com
- Montgomery Borough—www.montgomeryboro.org
- Montoursville Borough—www.montoursvilleborough.org
- Muncy Borough—www.muncyborough.org
- Piatt Township—www.piatttownship.org
- Old Lycoming Township—www.oldlycomingtwp.org
- South Williamsport Borough—www.southwilliamsport.net
- Watson Township—www.watsontwp.org
- Wolf Township—www.wolftownship.org
- Woodward Township—www.woodwardtownship.org