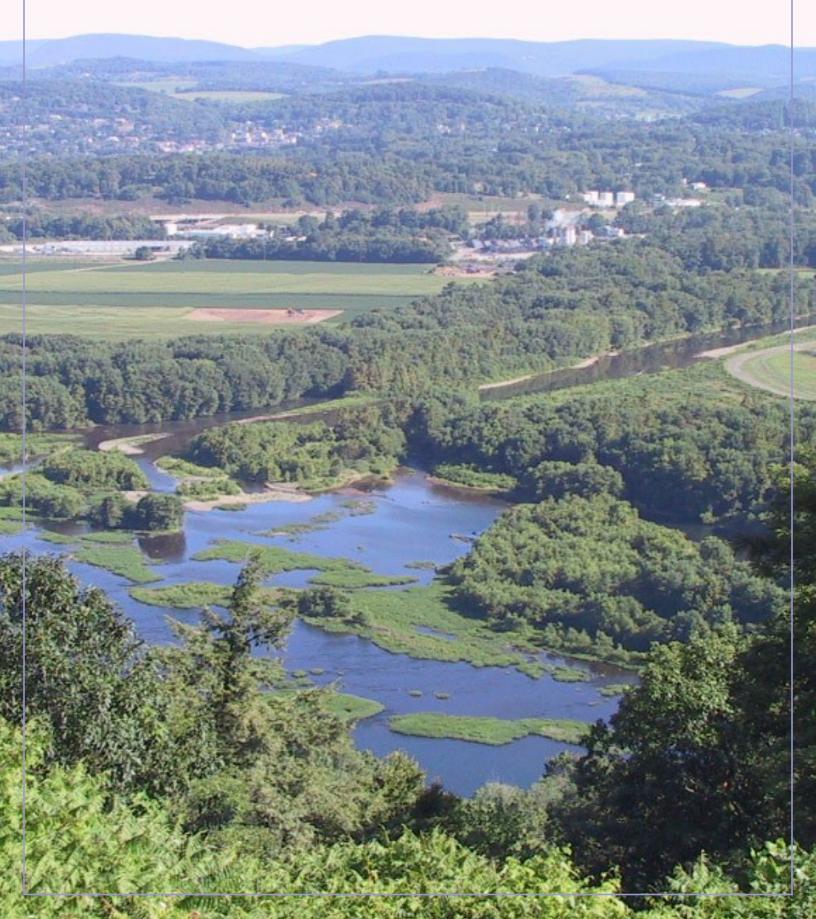

### RECREATIONAL HIGHLIGHTS

Williamsport/Lycoming County area, located in the heart of Pennsylvania's forest playground, offers a wide range of year-round recreational opportunities.

- More than 300,000 acres of public interest
- Pennsylvania's Fish Commission stocks three major county streams (totaling 158 miles) with trout and smallmouth bass
- Over 2,000,000 acres in North Central Pennsylvania are open to hunters of deer, bear, and small game
- Cross-country skiing is available throughout the region
  - Downhill skiing at Ski Sawmill is 45 minutes away
  - Crystal Lake Ski & Outdoor Center is 45 minutes away
  - Pocono Ski Resorts are 1 1/2 to 2 1/2 hours away
- 4 public parks (totaling 150 acres)
- 10 playgrounds
- 9 softball fields
- 15 tennis courts
- Municipal swimming pools
- Golf

White Deer Golf Course (Public Course) Williamsport Country Club

- Bowling—3 private clubs and 4 public bowling alleys
- The YMCA, YWCA and Firetree Place serve recreational needs in the general area, as does the local racquet club
- West Branch of the Susquehanna River—14 mile stretch of navigable water for motor boating and water skiing and home to an old-fashioned paddlewheeler, the Hiawatha Paddlewheel Riverboat
- Organized Sports—AYSO Soccer, Softball, Pop Warner Football, Volleyball, Basketball
- Little League—The World of Little League Peter J. McGovern Museum. Howard J. Lamade Stadium & Volunteer Stadium host the Little League Baseball World Series during the third week of August.