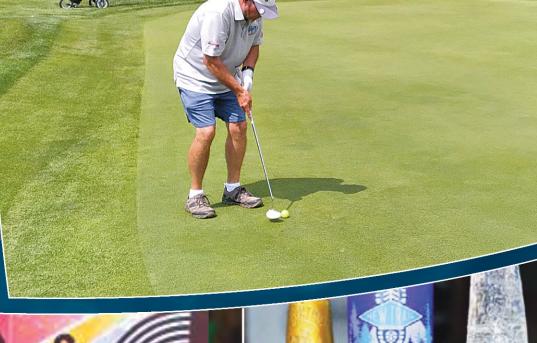

# White Deer — a recreational asset for area

By MIKE REUTHER

Sun-Gazette correspondent

Tucked away off Route 15 in Clinton Township is a vast lush green landscape, the setting for a recreational complex featuring two 18-hole golf courses, a driving range, a full-service restaurant, a pro shop, and other amenities.

So far in 2023, White Deer Golf Course is having a banner year, thanks to favorable weather, including a mild winter that brought people to the links.

"We had 1,600 rounds of play in January and February," White Deer Golf Course General Manager Justin Dahin said. "We are usually snow-covered those months. That led to a good spring."

He feels it really should come as no surprise that White Deer, set amidst the hills of rural Pennsylvania, attracts so many golfers.

Overall, about 52,000 combined rounds of golf are played on either the Heritage and Vintage courses each year.

PHOTO PROVIDED

A golfer lines up a shot at White Deer Golf Course. The public recreational complex is open to the public seven days a week.

Vickie said White Deer is a nice courses as well as other amenities. public facility." complex for golf and noted the im- Troon in 2021 acquired Indigo Golf Partners, the company formerly continue marketing and improving "In the last two years, we did known as Bill Casper Golf which the facilities while making White throughout the week," Dahin said.