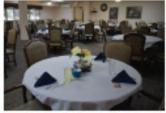

# FEATURE MEMBER

# White Deer — a recreational asset for area

By MIKE REUTHER

Sun-Gazette correspondent

Tucked away off Route 15 in Clinton Township is a vast lush green landscape, the setting for a recreational complex featuring two 18-hole golf courses, a driving range, a full-service restaurant, a pro shop, and other amenities.