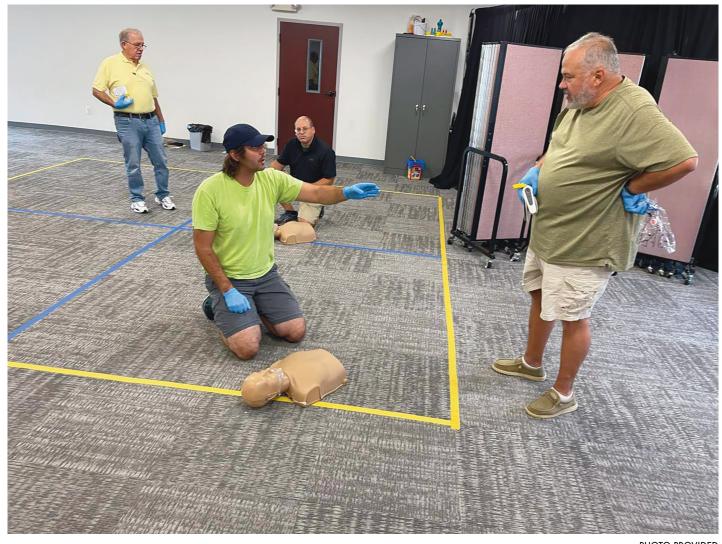

The small class sizes are also a benefit to students and Walker says that, "Our

PHOTO PROVIDED

The staff of Kallective Wellness provide CPR training to Calvary Bible Fellowship Church in Shamokin.

courses are 50 percent more hands-on and 40 percent shorter."