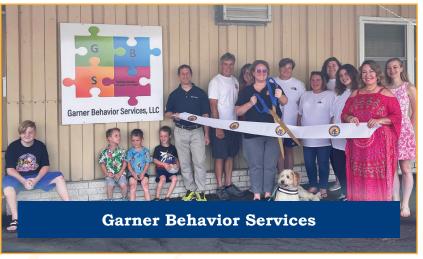

Garner Behavior Services at 138 Catawissa Avenue, Williamsport is a 1:1 aba therapy center with facilities in Lycoming and Union Counties. They provide intensive therapy for young children with Autism. Congratulations to Dr. Garner and her team on their wonderful therapy center.