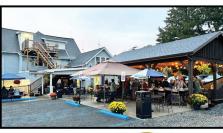

# White Deer — a recreational asset for area

By MIKE REUTHER

Sun-Gazette correspondent

Tucked away off Route 15 in Clinton Township is a vast lush green landscape, the setting for a recreational complex featuring two 18-hole golf courses, a driving range, a full-service restaurant, a pro shop, and other amenities.

So far in 2023, White Deer Golf Course is having a banner year, thanks to favorable weather, including a mild winter that brought people to the links.

"We had 1,600 rounds of play in January and February," White Deer Golf Course General Manager Justin Dahin said. "We are usually snow-covered those months. That led to a good spring."

He feels it really should come as no surprise that White Deer, set amidst the hills of rural Pennsylvania, attracts so many golfers.

Overall, about 52,000 combined rounds of golf are played on either the Heritage and Vintage courses each year.