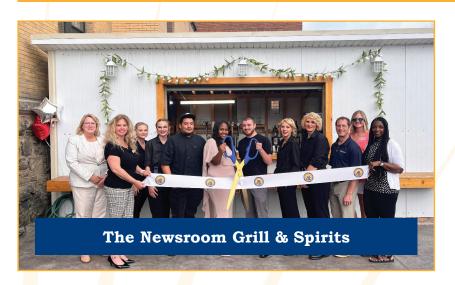

# **RIBBON CUTTING CEREMONIES!**

The Newsroom Grill & Spirits, at 454 Pine Street, celebrated their grand opening during Williamsport First Friday! The rain held off for a gathering at the Tiki Hut with the owners, Brion & Carmella Harlan; the Newsroom staff; and community supporters.