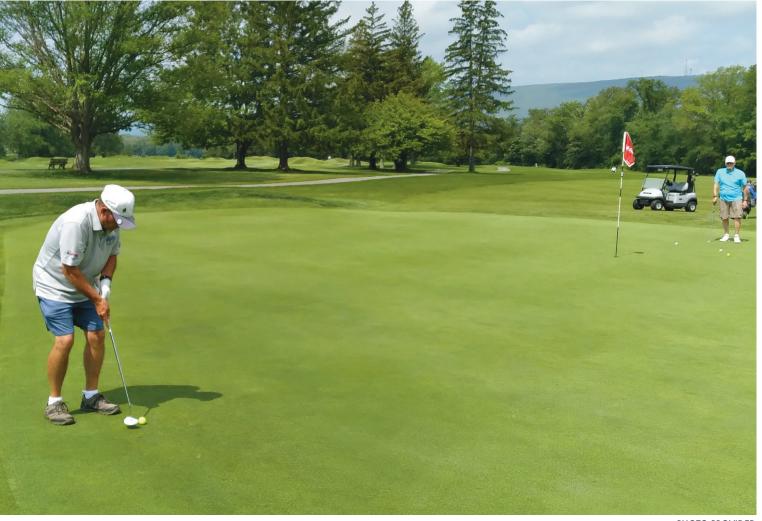

PHOTO PROVIDED

A golfer lines up a shot at White Deer Golf Course. The public recreational complex is open to the public seven days a week.

Vickie said White Deer is a nice courses as well as other amenities. public facility." complex for golf and noted the im- Troon in 2021 acquired Indigo Golf Partners, the company formerly continue marketing and improving "In the last two years, we did known as Bill Casper Golf which the facilities while making White throughout the week," Dahin said.