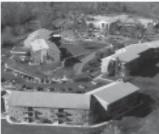

# White Deer — a recreational asset for area

By MIKE REUTHER

Sun-Gazette correspondent

Tucked away off Route 15 in Clinton Township is a vast lush green landscape, the setting for a recreational complex featuring two 18-hole golf courses, a driving range, a full-service restaurant, a pro shop, and other amenities.