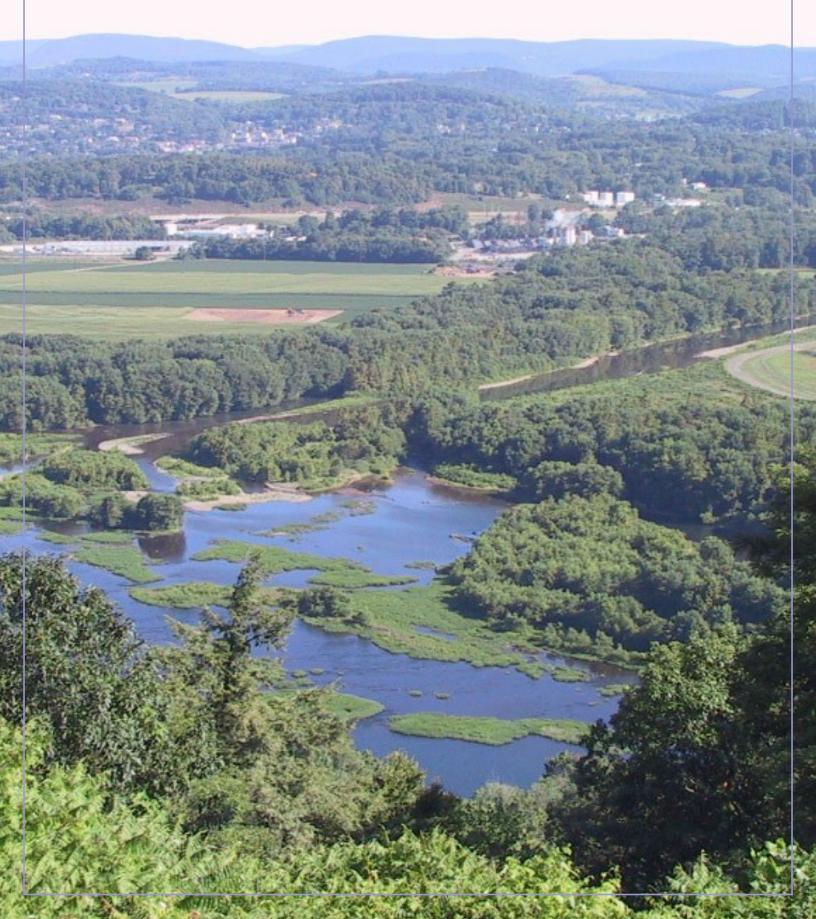

### RECREATIONAL HIGHLIGHTS

Williamsport/Lycoming County area, located in the heart of Pennsylvania's forest playground, offers a wide range of year-round recreational opportunities.

- More than 300,000 acres of public interest
- Pennsylvania's Fish Commission stocks three major county streams (totaling 158 miles) with trout and smallmouth bass
- Over 2,000,000 acres in North Central Pennsylvania are open to hunters of deer, bear, and small game
- Cross-country skiing is available throughout the region
  - Downhill skiing at Ski Sawmill is 45 minutes away
  - Crystal Lake Ski & Outdoor Center is 45 minutes away
  - Pocono Ski Resorts are 1 1/2 to 2 1/2 hours away
- 4 public parks (totaling 150 acres)
- 10 playgrounds
- 9 softball fields
- 15 tennis courts
- Municipal swimming pools
- Golf