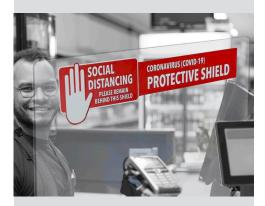

### **Protective Shields**

Acrylic Shield with pass through 36" x 30"

FASTSIGNS.