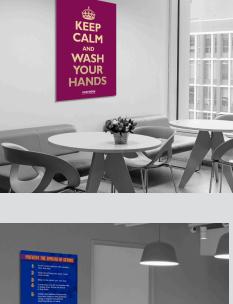

# COVID-19 Germ Prevention Signs and Health & Safety Sign Packages





# Protect your employees, customers and your business

Signs and Visual Graphics are an important part of germ prevention. They communicate the importance of hand washing and cleaning procedures as well as traffic flow and directions to make your business run smoothly and efficiently. From building access signs to safety and social distancing cues FASTSIGNS<sup>®</sup> has the solutions to keep your business going.



### **Germ Prevention**



HTTPS://WWW.CDC.GOV

FASTSIGNS







#### FASTSIGNS.

FASTSIGNS

nation: www.cdc.gov/COVID19

# **Building Access Signs**



#### **Banners**







Banner 36" x120"









Banner 36" x120"

Banner 36" x120"



Banner 36" x120"









We're back and ready to serve you!

Make your appointments at

retailstore.com

Banner 24" x 48"

Banner 24" x 48"





**FASTSIGNS** 

#### **Banner Stands**



PROTECT YOURSELF AND OTHERS AROUND YOU



PLEASE USE THE FLOOR MARKERS AS GUIDANCE FOR SOCIAL DISTANCING





ALL GUESTS & STAFF PLEASE REPORT TO SECURITY DESK FOR ENTRY





#### FOR YOUR SAFETY MASK REOUIRED MAINTAIN 6 FEET DISTANCE **AVOID** CONTACT **HEALTH CHECK** REQUIRED PLEASE HELP US TO LIMIT **THE SPREAD OF GERMS COMPANY NAME HERE**



## **Social Distancing**











### **Break Room/Restroom**





#### FASTSIGN