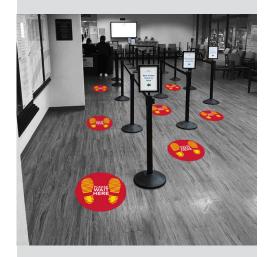

www.cdc.gov/COVID19

# **Building Access Signs**



#### **Banners**







Banner 36" x120"









Banner 36" x120"

Banner 36" x120"



Banner 36" x120"









We're back and ready to serve you!

Make your appointments at

retailstore.com

Banner 24" x 48"

Banner 24" x 48"





**FASTSIGNS** 

#### **Banner Stands**



PROTECT YOURSELF AND OTHERS AROUND YOU



PLEASE USE THE FLOOR MARKERS AS GUIDANCE FOR SOCIAL DISTANCING





ALL GUESTS & STAFF PLEASE REPORT TO SECURITY DESK FOR ENTRY





#### FOR YOUR SAFETY MASK REOUIRED MAINTAIN 6 FEET DISTANCE **AVOID** CONTACT **HEALTH CHECK** REQUIRED PLEASE HELP US TO LIMIT **THE SPREAD OF GERMS COMPANY NAME HERE**



## **Social Distancing**











### **Break Room/Restroom**





#### FASTSIGNS.

# **Traffic Flow & Control**











### **Sanitation Processes**







**COMPANY LOGO HERE** 







DISINFECTED ZONE





# Safety / Policy Signs







WELCOME

**ALL GUESTS & STAFF** 

PLEASE REPORT TO

SECURITY DESK

FOR ENTRY

FIBREPAX

**HEALTH CHECK** 

REQUIRED

#### FASTSIGNS.

# Vehicle Identification



### **Protective Shields**





Acrylic Shield with pass through 36" x 30"









FASTSIGNS.