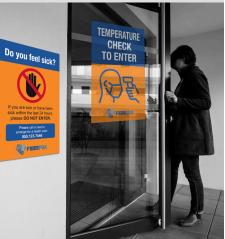

Banner 36" x120"



Banner 36" x120"









We're back and ready to serve you!

Make your appointments at

retailstore.com

Banner 24" x 48"

Banner 24" x 48"





**FASTSIGNS** 

#### **Banner Stands**



PROTECT YOURSELF AND OTHERS AROUND YOU



PLEASE USE THE FLOOR MARKERS AS GUIDANCE FOR SOCIAL DISTANCING





ALL GUESTS & STAFF PLEASE REPORT TO SECURITY DESK FOR ENTRY





#### FOR YOUR SAFETY MASK REOUIRED MAINTAIN 6 FEET DISTANCE **AVOID** CONTACT **HEALTH CHECK** REQUIRED PLEASE HELP US TO LIMIT **THE SPREAD OF GERMS COMPANY NAME HERE**



## **Social Distancing**











### **Break Room/Restroom**





#### FASTSIGNS.

# **Traffic Flow & Control**











### **Sanitation Processes**







**COMPANY LOGO HERE** 







DISINFECTED ZONE





# Safety / Policy Signs







WELCOME

**ALL GUESTS & STAFF** 

PLEASE REPORT TO

SECURITY DESK

FOR ENTRY

FIBREPAX

**HEALTH CHECK** 

REQUIRED

#### FASTSIGNS.

# Vehicle Identification



### **Protective Shields**





Acrylic Shield with pass through 36" x 30"









FASTSIGNS.