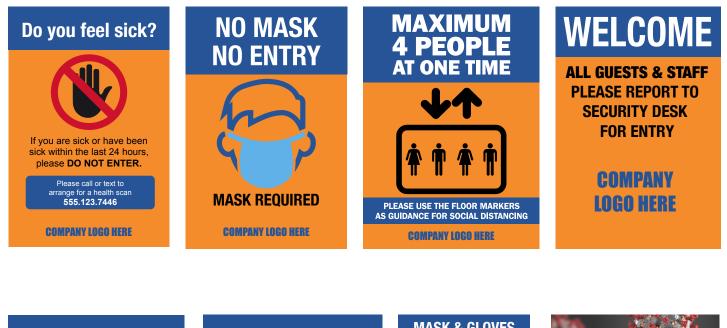

# Safety / Policy Signs

WELCOME

**ALL GUESTS & STAFF** 

PLEASE REPORT TO

SECURITY DESK

FOR ENTRY

FIBREPAX

**HEALTH CHECK** 

REQUIRED