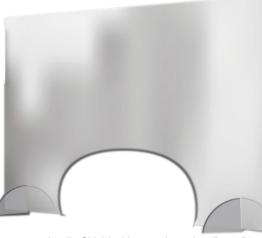

### **Protective Shields**

Acrylic Shield with pass through 36" x 30"

FASTSIGNS.