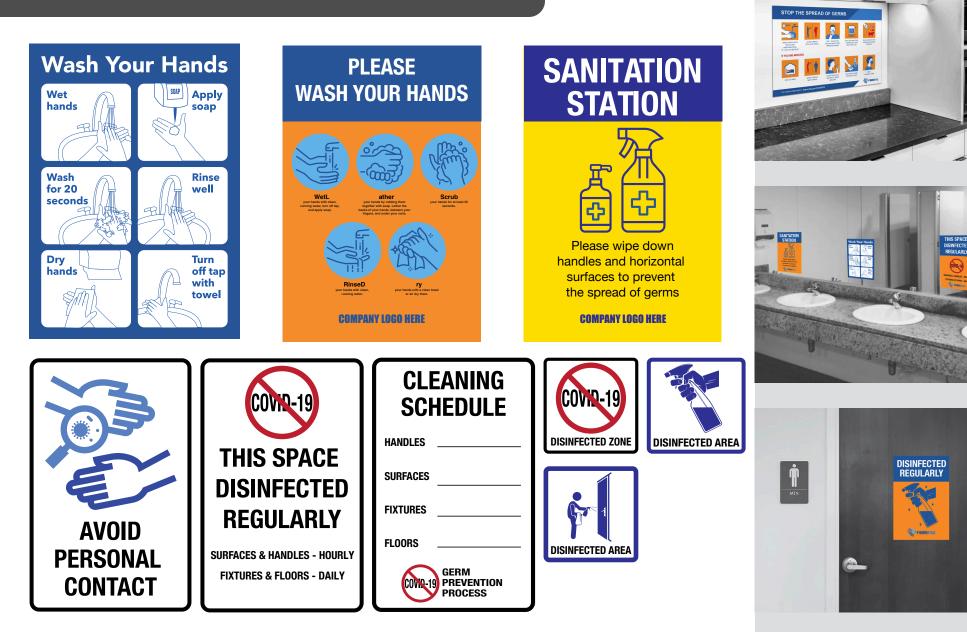

.GOV

FASTSIGNS







#### FASTSIGNS.

FASTSIGNS

nation: www.cdc.gov/COVID19

# **Building Access Signs**



#### **Banners**







Banner 36" x120"









Banner 36" x120"

Banner 36" x120"



Banner 36" x120"









We're back and ready to serve you!

Make your appointments at

retailstore.com

Banner 24" x 48"

Banner 24" x 48"





**FASTSIGNS** 

#### **Banner Stands**



PROTECT YOURSELF AND OTHERS AROUND YOU



PLEASE USE THE FLOOR MARKERS AS GUIDANCE FOR SOCIAL DISTANCING





ALL GUESTS & STAFF PLEASE REPORT TO SECURITY DESK FOR ENTRY





#### FOR YOUR SAFETY MASK REOUIRED MAINTAIN 6 FEET DISTANCE **AVOID** CONTACT **HEALTH CHECK** REQUIRED PLEASE HELP US TO LIMIT **THE SPREAD OF GERMS COMPANY NAME HERE**



## **Social Distancing**











### **Break Room/Restroom**





#### FASTSIGNS.

# **Traffic Flow & Control**











### **Sanitation Processes**







**COMPANY LOGO HERE** 







DISINFECTED ZONE





# Safety / Policy Signs







WELCOME

**ALL GUESTS & STAFF** 

PLEASE REPORT TO

SECURITY DESK

FOR ENTRY

FIBREPAX

**HEALTH CHECK** 

REQUIRED

#### FASTSIGNS.

# Vehicle Identification



### **Protective Shields**





Acrylic Shield with pass through 36" x 30"









FASTSIGNS.