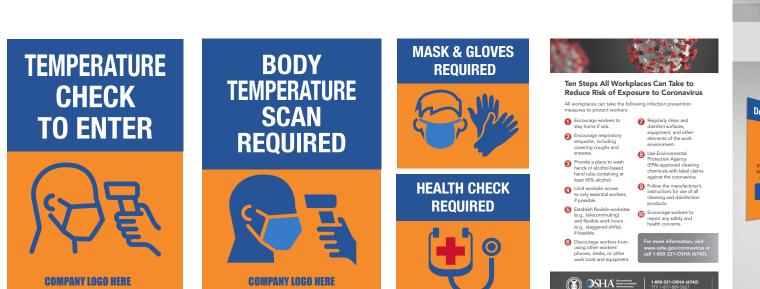

#### FOR YOUR SAFETY MASK REOUIRED MAINTAIN 6 FEET DISTANCE **AVOID** CONTACT **HEALTH CHECK** REQUIRED PLEASE HELP US TO LIMIT **THE SPREAD OF GERMS COMPANY NAME HERE**