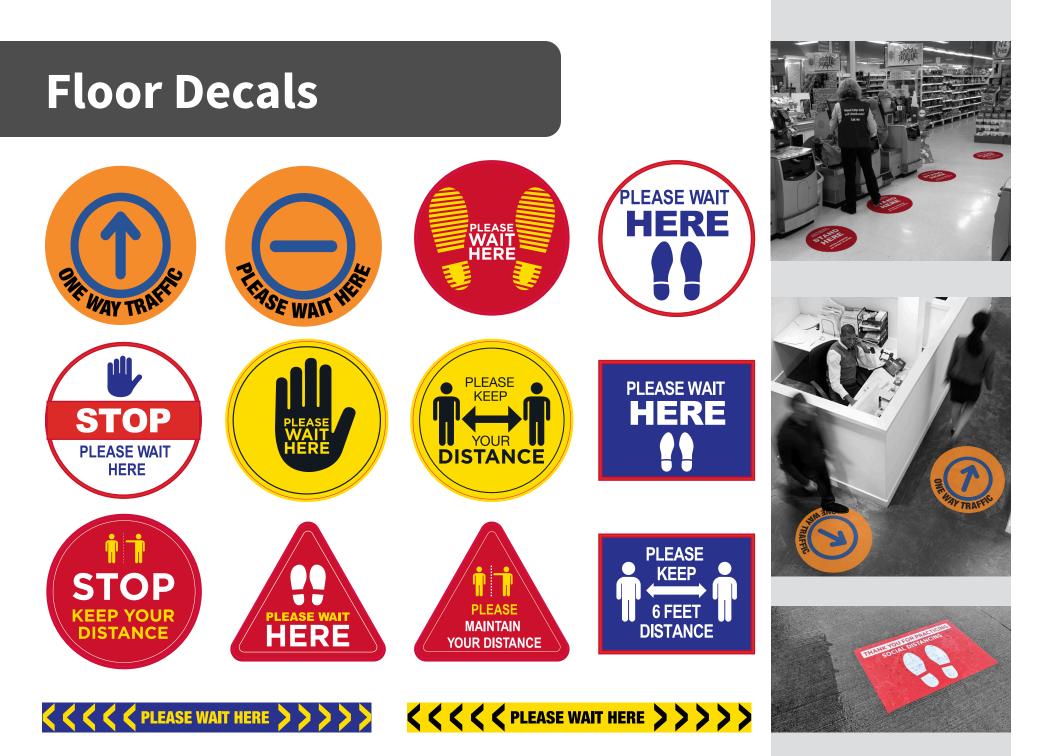

OV

FASTSIGNS







#### FASTSIGNS.

FASTSIGNS

nation: www.cdc.gov/COVID19

# **Building Access Signs**



#### **Banners**







Banner 36" x120"









Banner 36" x120"

Banner 36" x120"



Banner 36" x120"









We're back and ready to serve you!

Make your appointments at

retailstore.com

Banner 24" x 48"

Banner 24" x 48"





**FASTSIGNS** 

#### **Banner Stands**



PROTECT YOURSELF AND OTHERS AROUND YOU



PLEASE USE THE FLOOR MARKERS AS GUIDANCE FOR SOCIAL DISTANCING





ALL GUESTS & STAFF PLEASE REPORT TO SECURITY DESK FOR ENTRY





#### FOR YOUR SAFETY MASK REOUIRED MAINTAIN 6 FEET DISTANCE **AVOID** CONTACT **HEALTH CHECK** REQUIRED PLEASE HELP US TO LIMIT **THE SPREAD OF GERMS COMPANY NAME HERE**



## **Social Distancing**











### **Break Room/Restroom**





#### FASTSIGNS.

# **Traffic Flow & Control**











### **Sanitation Processes**







**COMPANY LOGO HERE** 







DISINFECTED ZONE





# Safety / Policy Signs







WELCOME

**ALL GUESTS & STAFF** 

PLEASE REPORT TO

SECURITY DESK

FOR ENTRY

FIBREPAX

**HEALTH CHECK** 

REQUIRED

#### FASTSIGNS.

# Vehicle Identification



### **Protective Shields**





Acrylic Shield with pass through 36" x 30"









FASTSIGNS.