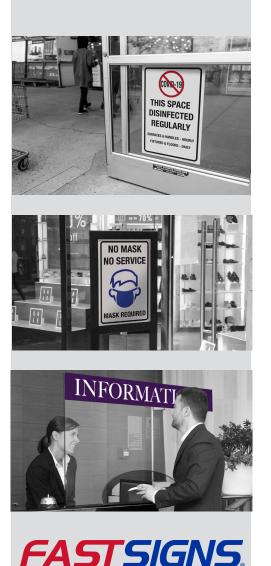

# **Building Access Signs**

# Safety / Policy Signs

WELCOME

**ALL GUESTS & STAFF** 

PLEASE REPORT TO

SECURITY DESK

FOR ENTRY

FIBREPAX

**HEALTH CHECK** 

REQUIRED

### **Protective Shields**

Acrylic Shield with pass through 36" x 30"

FASTSIGNS.