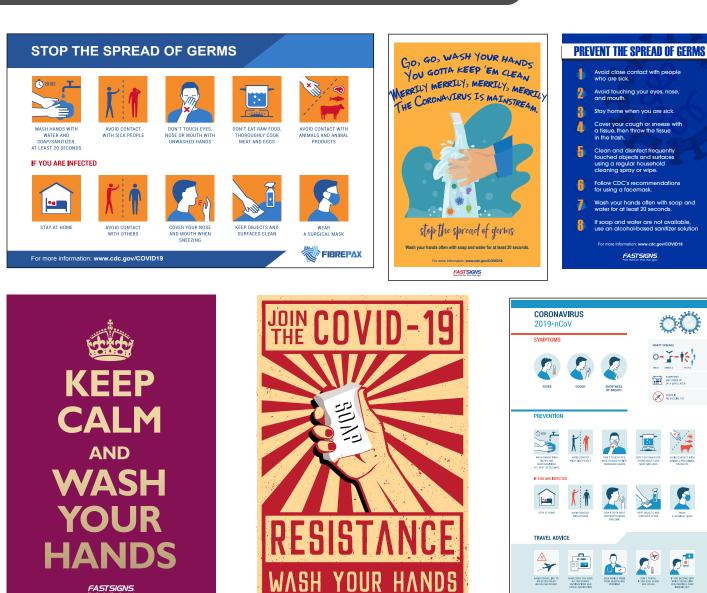

# COVID-19 Germ Prevention Signs and Health & Safety Sign Packages





# Protect your employees, customers and your business

Signs and Visual Graphics are an important part of germ prevention. They communicate the importance of hand washing and cleaning procedures as well as traffic flow and directions to make your business run smoothly and efficiently. From building access signs to safety and social distancing cues FASTSIGNS<sup>®</sup> has the solutions to keep your business going.



### **Germ Prevention**



HTTPS://WWW.CDC.GOV

FASTSIGNS







#### FASTSIGNS.

FASTSIGNS

nation: www.cdc.gov/COVID19

# **Building Access Signs**



#### **Banners**







Banner 36" x120"









Banner 36" x120"

Banner 36" x120"



Banner 36" x120"









We're back and ready to serve you!

Make your appointments at

retailstore.com

Banner 24" x 48"

Banner 24" x 48"





**FASTSIGNS** 

#### **Banner Stands**



PROTECT YOURSELF AND OTHERS AROUND YOU



PLEASE USE THE FLOOR MARKERS AS GUIDANCE FOR SOCIAL DISTANCING





ALL GUESTS & STAFF PLEASE REPORT TO SECURITY DESK FOR ENTRY





#### FOR YOUR SAFETY MASK REOUIRED MAINTAIN 6 FEET DISTANCE **AVOID** CONTACT **HEALTH CHECK** REQUIRED PLEASE HELP US TO LIMIT **THE SPREAD OF GERMS COMPANY NAME HERE**



## **Social Distancing**











### **Break