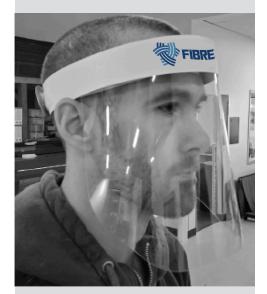

### **Protective Shields**

Acrylic Shield with pass through 36" x 30"

FASTSIGNS.