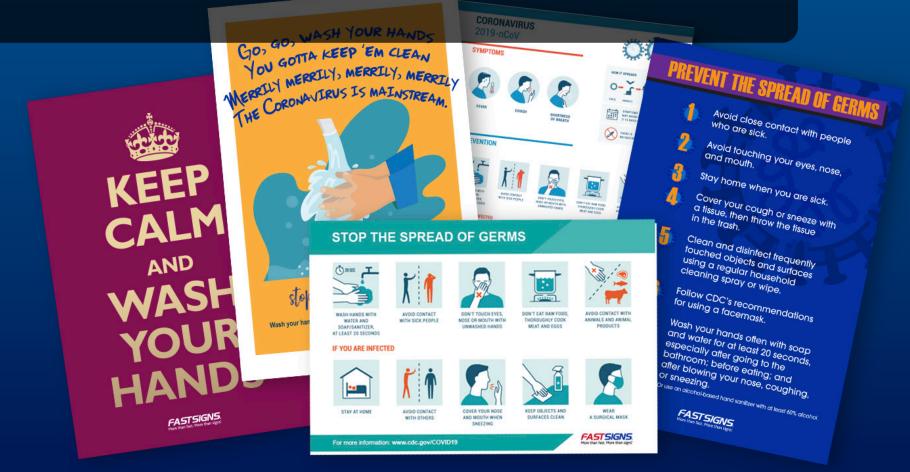

# COVID-19 Germ Prevention Signs and Health & Safety Sign Packages





# Protect your employees, customers and your business

Signs and Visual Graphics are an important part of germ prevention. They communicate the importance of hand washing and cleaning procedures as well as traffic flow and directions to make your business run smoothly and efficiently. From building access signs to safety and social distancing cues FASTSIGNS<sup>®</sup> has the solutions to keep your business going.



### **Germ Prevention**



HTTPS://WWW.CDC.GOV

FASTSIGNS







#### FASTSIGNS.

FASTSIGNS

nation: www.cdc.gov/COVID19

# **Building Access Signs**



#### **Banners**







Banner 36" x120"









Banner 36" x120"

Banner 36" x120"



Banner 36" x120"









We're back and ready to serve you!

Make your appointments at

retailstore.com

Banner 24" x 48"

Banner 24