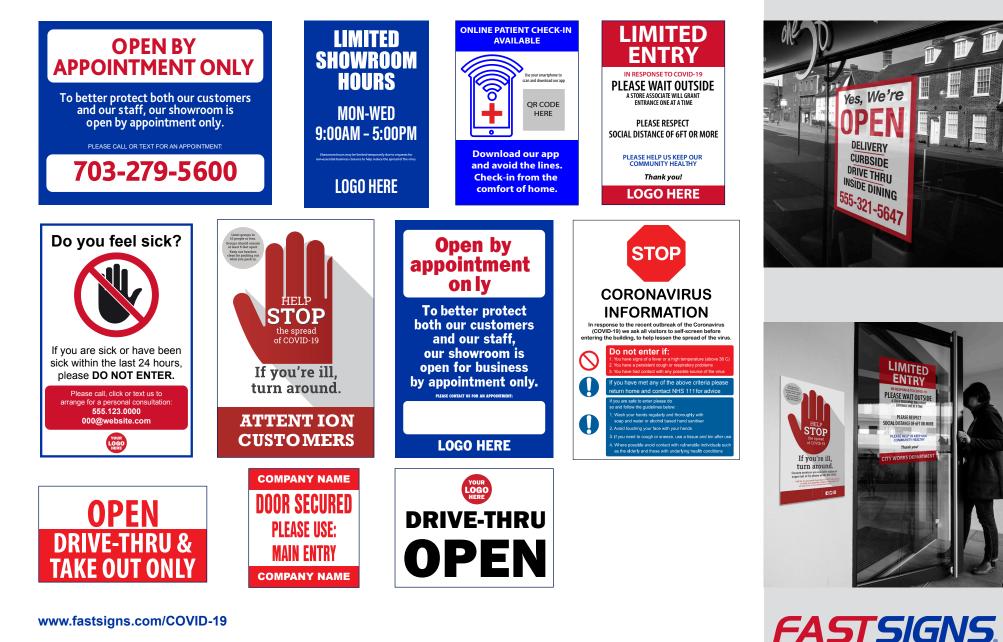

# COVID-19 Germ Prevention Signs and Health & Safety Sign Packages





# Protect your employees, customers and your business

Signs and Visual Graphics are an important part of germ prevention. They communicate the importance of hand washing and cleaning procedures as well as traffic flow and directions to make your business run smoothly and efficiently. From building access signs to safety and social distancing cues FASTSIGNS<sup>®</sup> has the solutions to keep your business going.



### **Germ Prevention**



HTTPS://WWW.CDC.GOV

FASTSIGNS







#### FASTSIGNS.

FASTSIGNS

nation: www.cdc.gov/COVID19

# **Building Access Signs**



#### **Banners**







Banner 36" x120"









Banner 36" x120"

Banner 36" x120"



Banner 36" x120"









We're back and ready to serve you!

Make your appointments at

retailstore.com

Banner 24" x 48"

Banner 24" x 48"





**FASTSIGNS** 

#### **Banner Stands**



PROTECT YOURSELF AND OTHERS AROUND YOU



PLEASE USE THE FLOOR MARKERS AS GUIDANCE FOR SOCIAL DISTANCING





ALL GUESTS & STAFF PLEASE REPORT TO SECURITY DESK FOR ENTRY





#### FOR YOUR SAFETY MASK REOUIRED MAINTAIN 6 FEET DISTANCE **AVOID** CONTACT **HEALTH CHECK** REQUIRED PLEASE HELP US TO LIMIT **THE SPREAD OF GERMS COMPANY NAME HERE**



## **Social Distancing**











### **Break Room/Restroom**





#### FASTSIGNS.

# **Traffic Flow & Control**











### **Sanitation Processes**







**COMPANY LO