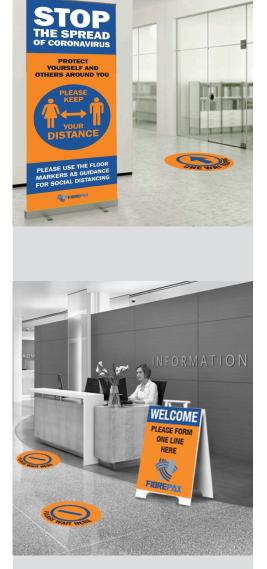

#### **Banner Stands**

PROTECT YOURSELF AND OTHERS AROUND YOU

PLEASE USE THE FLOOR MARKERS AS GUIDANCE FOR SOCIAL DISTANCING

ALL GUESTS & STAFF PLEASE REPORT TO SECURITY DESK FOR ENTRY