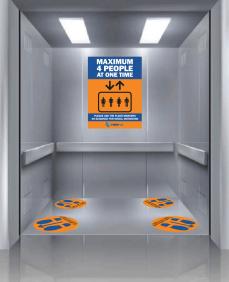

erm Prevention**



HTTPS://WWW.CDC.GOV

FASTSIGNS







#### FASTSIGNS.

FASTSIGNS

nation: www.cdc.gov/COVID19

# **Building Access Signs**



#### **Banners**







Banner 36" x120"









Banner 36" x120"

Banner 36" x120"



Banner 36" x120"









We're back and ready to serve you!

Make your appointments at

retailstore.com

Banner 24" x 48"

Banner 24" x 48"





**FASTSIGNS** 

#### **Banner Stands**



PROTECT YOURSELF AND OTHERS AROUND YOU



PLEASE USE THE FLOOR MARKERS AS GUIDANCE FOR SOCIAL DISTANCING





ALL GUESTS & STAFF PLEASE REPORT TO SECURITY DESK FOR ENTRY





#### FOR YOUR SAFETY MASK REOUIRED MAINTAIN 6 FEET DISTANCE **AVOID** CONTACT **HEALTH CHECK** REQUIRED PLEASE HELP US TO LIMIT **THE SPREAD OF GERMS COMPANY NAME HERE**



## **Social Distancing**











### **Break Room/Restroom**





#### FASTSIGNS.

# **Traffic Flow & Control**











### **Sanitation Processes**







**COMPANY LOGO HERE** 







DISINFECTED ZONE





# Safety / Policy Signs







WELCOME

**ALL GUESTS & STAFF** 

PLEASE REPORT TO

SECURITY DESK

FOR ENTRY

FIBREPAX

**HEALTH CHECK** 

REQUIRED

#### FASTSIGNS.

# Vehicle Identification



### **Protective Shields**





Acrylic Shield with pass through 36" x 30"









FASTSIGNS.