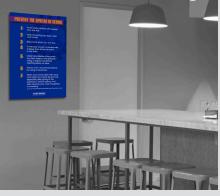

# COVID-19 Germ Prevention Signs and Health & Safety Sign Packages





# Protect your employees, customers and your business

Signs and Visual Graphics are an important part of germ prevention. They communicate the importance of hand washing and cleaning procedures as well as traffic flow and directions to make your business run smoothly and efficiently. From building access signs to safety and social distancing cues FASTSIGNS<sup>®</sup> has the solutions to keep your business going.



### **Germ Prevention**



HTTPS://WWW.CDC.GOV

FASTSIGNS







#### FASTSIGNS.

FASTSIGNS

nation: www.cdc.gov/COVID19

# **Building Access Signs**



#### **Banners**







Banner 36" x120"









Banner 36" x120"

Banner 36" x120"



Banner 36" x120"









We're back and ready to serve you!

Make your appointments at

retailstore.com

Banner 24" x 48"

Banner 24" x 48"





**FASTSIGNS** 

#### **Banner Stands**



PROTECT YOURSELF AND OTHERS AROUND YOU



PLEASE USE THE FLOOR MARKERS AS GUIDANCE FOR SOCIAL DISTANCING





ALL GUESTS & STAFF PLEASE REPORT TO SECURITY DESK FOR ENTRY





#### FOR YOUR SAFETY MASK REOUIRED MAINTAIN 6 FEET DISTANCE **AVOID** CONTACT **HEALTH CHECK** REQUIRED PLEASE HELP US TO LIMIT **THE SPREAD OF GERMS COMPANY NAME HERE**



## **Social Distancing**











### **Break Room/Restroom**





#### FASTSIGNS.