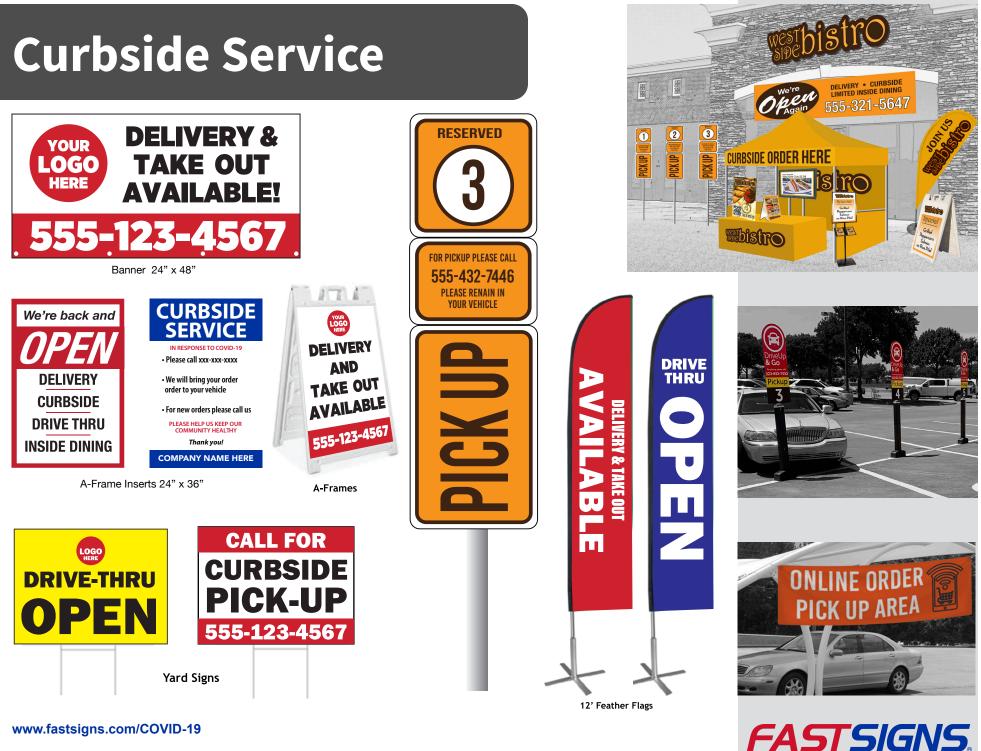

Prevention**



HTTPS://WWW.CDC.GOV

FASTSIGNS







#### FASTSIGNS.

FASTSIGNS

nation: www.cdc.gov/COVID19

# **Building Access Signs**



#### **Banners**







Banner 36" x120"









Banner 36" x120"

Banner 36" x120"



Banner 36" x120"









We're back and ready to serve you!

Make your appointments at

retailstore.com

Banner 24" x 48"

Banner 24" x 48"





**FASTSIGNS** 

#### **Banner Stands**



PROTECT YOURSELF AND OTHERS AROUND YOU



PLEASE USE THE FLOOR MARKERS AS GUIDANCE FOR SOCIAL DISTANCING





ALL GUESTS & STAFF PLEASE REPORT TO SECURITY DESK FOR ENTRY





#### FOR YOUR SAFETY MASK REOUIRED MAINTAIN 6 FEET DISTANCE **AVOID** CONTACT **HEALTH CHECK** REQUIRED PLEASE HELP US TO LIMIT **THE SPREAD OF GERMS COMPANY NAME HERE**



## **Social Distancing**











### **Break Room/Restroom**





#### FASTSIGNS.

# **Traffic Flow & Control**











### **Sanitation Processes**







**COMPANY LOGO HERE** 







DISINFECTED ZONE





# Safety / Policy Signs







WELCOME

**ALL GUESTS & STAFF** 

PLEASE REPORT TO

SECURITY DESK

FOR ENTRY

FIBREPAX

**HEALTH CHECK** 

REQUIRED

#### FASTSIGNS.

# Vehicle Identification



### **Protective Shields**





Acrylic Shield with pass through 36" x 30"









FASTSIGNS.