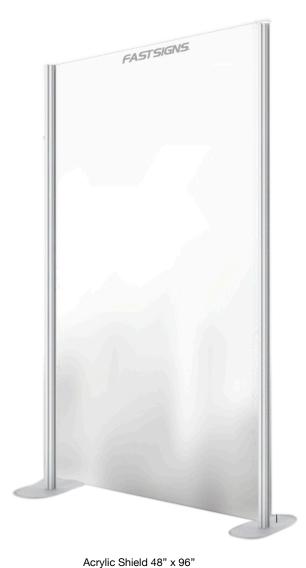

### **Protective Shields**

Acrylic Shield with pass through 36" x 30"

FASTSIGNS.