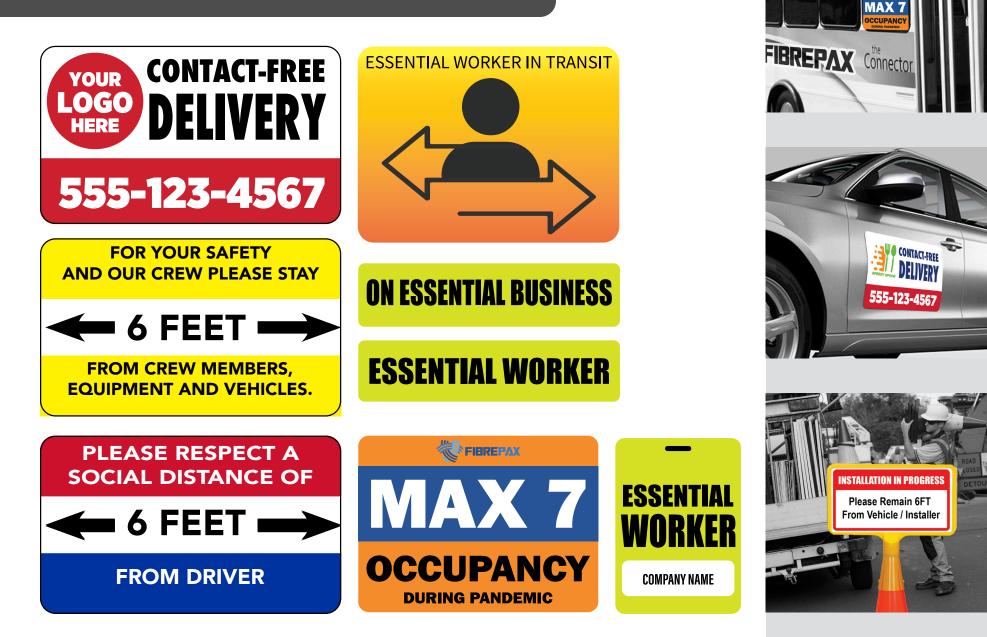

**FASTSIGNS** 

#### **Banner Stands**



PROTECT YOURSELF AND OTHERS AROUND YOU



PLEASE USE THE FLOOR MARKERS AS GUIDANCE FOR SOCIAL DISTANCING





ALL GUESTS & STAFF PLEASE REPORT TO SECURITY DESK FOR ENTRY





#### FOR YOUR SAFETY MASK REOUIRED MAINTAIN 6 FEET DISTANCE **AVOID** CONTACT **HEALTH CHECK** REQUIRED PLEASE HELP US TO LIMIT **THE SPREAD OF GERMS COMPANY NAME HERE**



## **Social Distancing**











### **Break Room/Restroom**





#### FASTSIGNS.

# **Traffic Flow & Control**











### **Sanitation Processes**







**COMPANY LOGO HERE** 







DISINFECTED ZONE





# Safety / Policy Signs







WELCOME

**ALL GUESTS & STAFF** 

PLEASE REPORT TO

SECURITY DESK

FOR ENTRY

FIBREPAX

**HEALTH CHECK** 

REQUIRED

#### FASTSIGNS.

# Vehicle Identification



### **Protective Shields**





Acrylic Shield with pass through 36" x 30"









FASTSIGNS.