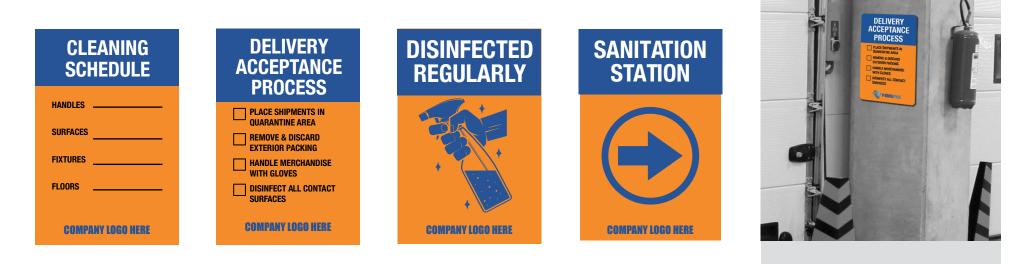

g Access Signs**



#### **Banners**







Banner 36" x120"









Banner 36" x120"

Banner 36" x120"



Banner 36" x120"









We're back and ready to serve you!

Make your appointments at

retailstore.com

Banner 24" x 48"

Banner 24" x 48"





**FASTSIGNS** 

#### **Banner Stands**



PROTECT YOURSELF AND OTHERS AROUND YOU



PLEASE USE THE FLOOR MARKERS AS GUIDANCE FOR SOCIAL DISTANCING





ALL GUESTS & STAFF PLEASE REPORT TO SECURITY DESK FOR ENTRY





#### FOR YOUR SAFETY MASK REOUIRED MAINTAIN 6 FEET DISTANCE **AVOID** CONTACT **HEALTH CHECK** REQUIRED PLEASE HELP US TO LIMIT **THE SPREAD OF GERMS COMPANY NAME HERE**



## **Social Distancing**











### **Break Room/Restroom**





#### FASTSIGNS.

# **Traffic Flow & Control**











### **Sanitation Processes**







**COMPANY LOGO HERE** 







DISINFECTED ZONE





# Safety / Policy Signs







WELCOME

**ALL GUESTS & STAFF** 

PLEASE REPORT TO

SECURITY DESK

FOR ENTRY

FIBREPAX

**HEALTH CHECK** 

REQUIRED

#### FASTSIGNS.

# Vehicle Identification



### **Protective Shields**





Acrylic Shield with pass through 36" x 30"









FASTSIGNS.