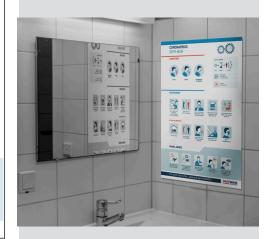

# COVID-19 Germ Prevention Signs and Health & Safety Sign Packages





# Protect your employees, customers and your business

Signs and Visual Graphics are an important part of germ prevention. They communicate the importance of hand washing and cleaning procedures as well as traffic flow and directions to make your business run smoothly and efficiently. From building access signs to safety and social distancing cues FASTSIGNS<sup>®</sup> has the solutions to keep your business going.



### **Germ Prevention**



HTTPS://WWW.CDC.GOV

FASTSIGNS







#### FASTSIGNS.

FASTSIGNS

nation: www.cdc.gov/COVID19

# **Building Access Signs**



#### **Banners**







Banner 36" x120"









Banner 36" x120"

Banner 36" x120"



Banner 36" x120"









We're back and ready to serve you!

Make your appointments at

retailstore.com

Banner 24" x 48"

Banner 24" x 48"





**FASTSIGNS** 

#### **Banner Stands**



PROTECT YOURSELF AND OTHERS AROUND YOU



PLEASE USE THE FLOOR MARKERS AS GUIDANCE FOR SOCIAL DISTANCING





ALL GUESTS & STAFF PLEASE REPORT TO SECURITY DESK FOR ENTRY





#### FOR YOUR SAFETY MASK REOUIRED MAINTAIN 6 FEET DISTANCE **AVOID** CONTACT **HEALTH CHECK** REQUIRED PLEASE HELP US TO LIMIT **THE SPREAD OF GERMS COMPANY NAME HERE**



## **Social Distancing**











### **Break Room/Restroom**





#### FASTSIGNS.