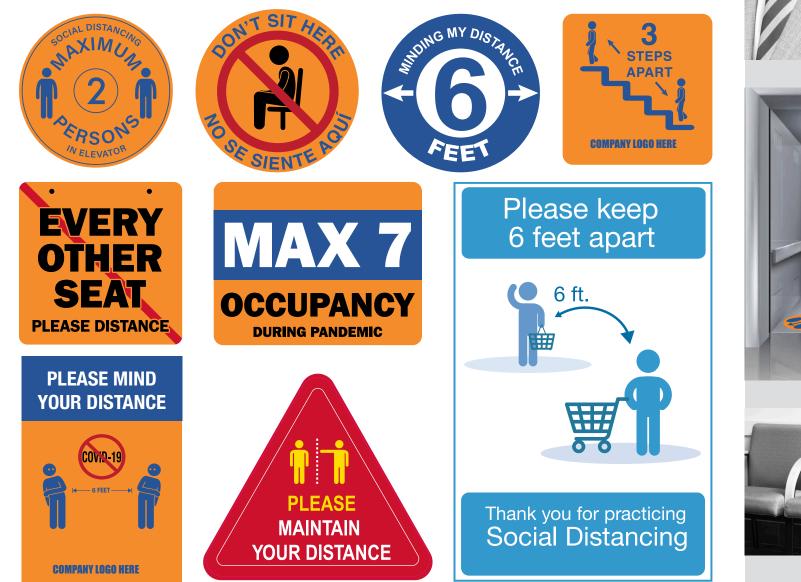

**Germ Prevention**



HTTPS://WWW.CDC.GOV

FASTSIGNS







#### FASTSIGNS.

FASTSIGNS

nation: www.cdc.gov/COVID19

# **Building Access Signs**



#### **Banners**







Banner 36" x120"









Banner 36" x120"

Banner 36" x120"



Banner 36" x120"









We're back and ready to serve you!

Make your appointments at

retailstore.com

Banner 24" x 48"

Banner 24" x 48"





**FASTSIGNS** 

#### **Banner Stands**



PROTECT YOURSELF AND OTHERS AROUND YOU



PLEASE USE THE FLOOR MARKERS AS GUIDANCE FOR SOCIAL DISTANCING





ALL GUESTS & STAFF PLEASE REPORT TO SECURITY DESK FOR ENTRY





#### FOR YOUR SAFETY MASK REOUIRED MAINTAIN 6 FEET DISTANCE **AVOID** CONTACT **HEALTH CHECK** REQUIRED PLEASE HELP US TO LIMIT **THE SPREAD OF GERMS COMPANY NAME HERE**



## **Social Distancing**











### **Break Room/Restroom**





#### FASTSIGNS.

# **Traffic Flow & Control**











### **Sanitation Processes**







**COMPANY LOGO HERE** 







DISINFECTED ZONE





# Safety / Policy Signs







WELCOME

**ALL GUESTS & STAFF** 

PLEASE REPORT TO

SECURITY DESK

FOR ENTRY

FIBREPAX

**HEALTH CHECK** 

REQUIRED

#### FASTSIGNS.

# Vehicle Identification



### **Protective Shields**





Acrylic Shield with pass through 36" x 30"









FASTSIGNS.