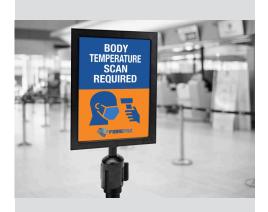

# Safety / Policy Signs

WELCOME

**ALL GUESTS & STAFF** 

PLEASE REPORT TO

SECURITY DESK

FOR ENTRY

FIBREPAX

**HEALTH CHECK** 

REQUIRED